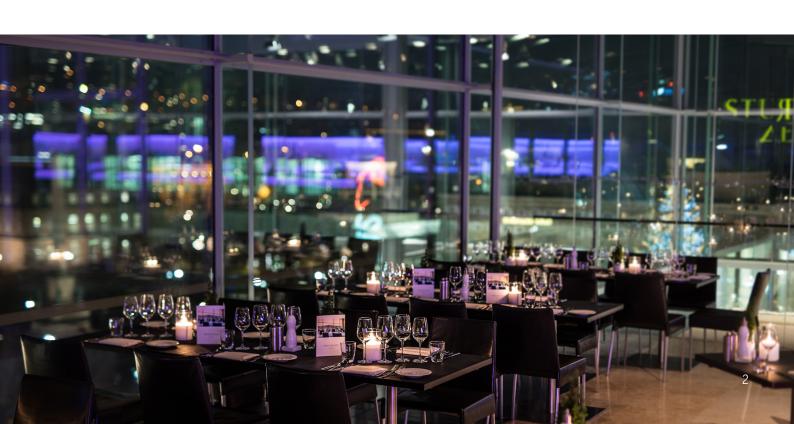

# CUBE RESTAURANT ON THE TOP FLOOR OF THE 'KUNSTMUSEUM STUTTGART'

The sense of space is unique: all-round glazing and a fantastic view of Stuttgart's city center. The reduced interior supports the impression of urban generosity.