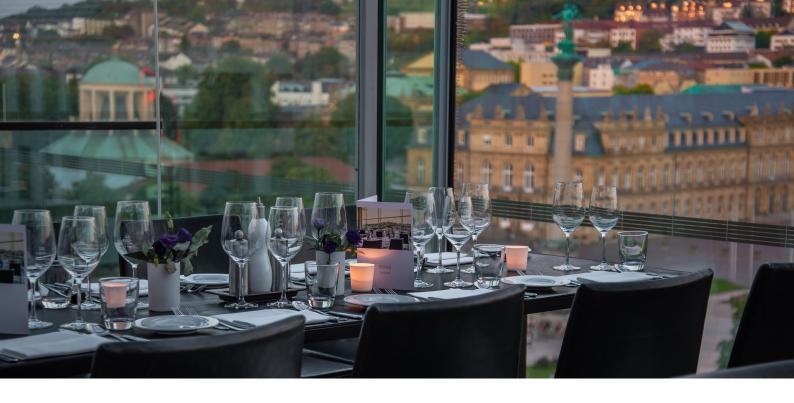

# CUBE RESTAURANT ON THE TOP FLOOR OF THE 'KUNSTMUSEUM STUTTGART'

The sense of space is unique: all-round glazing and a fantastic view of Stuttgart's city center. The reduced interior supports the impression of urban generosity.

# CORPORATE EVENTS EXCLUSIVE BOOKINGS

Would you like to leave a lasting impression with customers, guests or employees? The Cube Restaurant as one of the city's most exclusive restaurant venues makes it possible with its breathtaking view over the Stuttgart Schlossplatz.