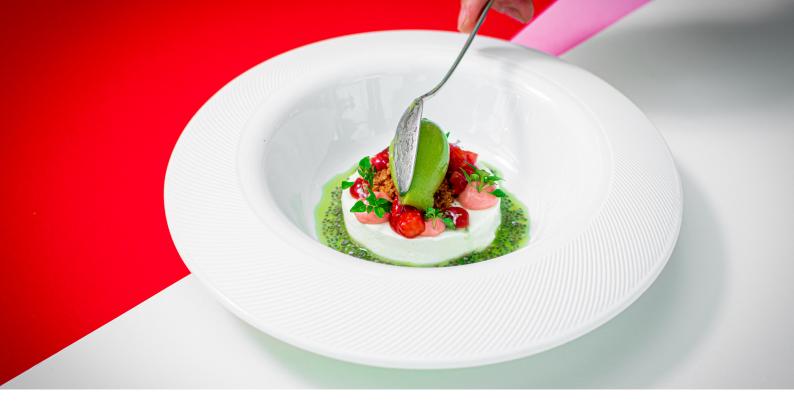

### **CUBE'S CLASSIC MENU 1**

- WHOLE YEAR -

**3-COURSE MENU 70,90 EURO** Soup | Main course | Dessert

**4-COURSE MENÜ 89,90 EURO** Starter | Soup | Main course | Dessert IKARIMI SALMON extra charge 6.00 € instead of soup

Avocado | Ginger | Wild herbs

\*

SPICY THAI SOUP

Coconut | Lemongrass | Shiitake mushroom

\*

**BEEF FILLET** 

Spinach risotto | Braised tomato | Red wine sauce

\*

**APRICOT MOJITO** 

Berries | Coconut foam | Chocolate crunch