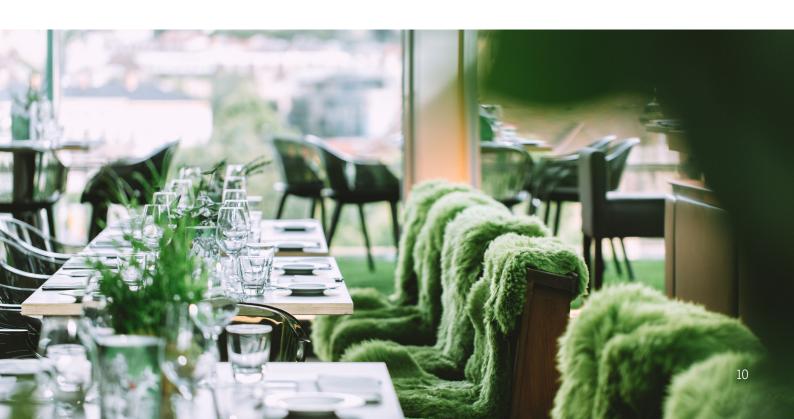

Thanks to the varied furnishing options in the Cube Restaurant, there is capacity for up to 150 people at either long or round tables.

The Cube Restaurant is the quick-change artist among our restaurants. Under the heading "Book the Concept" you can book and scale our event catering concepts individually for your event. Especially for the people who have already experienced a considerable amount of concepts, these innovations were created to merge food inspirations, bar culture and sounds in a special ambience. For details, please refer to our "Book the Concept" brochure.

Use the Cube for your private events – the open and spacious room with its bar is ideal for any type of occasions. Moreover, the o.T. Bar in the art museum's foyer is perfect for a kick off and a welcome aperitif.