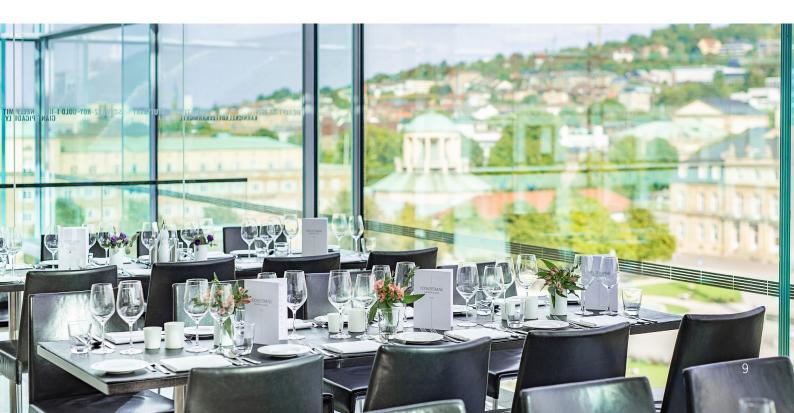

# CORPORATE EVENTS EXCLUSIVE BOOKINGS

Would you like to leave a lasting impression with customers, guests or employees? The Cube Restaurant as one of the city's most exclusive restaurant venues makes it possible with its breathtaking view over the Stuttgart Schlossplatz.

The restaurant is located on the top floor of the Kunstmuseum directly in the city center with excellent public transport connections and parking spaces in the public underground car park of the BW Bank. Therefore, the Cube Restaurant offers the perfect conditions for your event. The spacious room with fully equipped bar and a lounge with excellent views are versatile. To round off your event, start with a cocktail reception at the o.T. Bar, which is located in the foyer of the 'Kunstmuseum Stuttgart'.

Thanks to the varied furnishing options in the Cube Restaurant, there is capacity for up to 150 people at either long or round tables.

The Cube Restaurant is the quick-change artist among our restaurants. Under the heading "Book the Concept" you can book and scale our event catering concepts individually for your event. Especially for the people who have already experienced a considerable amount of concepts, these innovations were created to merge food inspirations, bar culture and sounds in a special ambience. For details, please refer to our "Book the Concept" brochure.