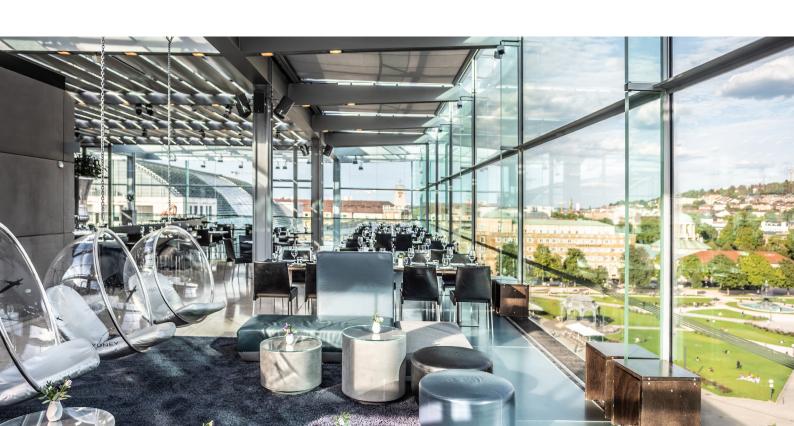

# CUBE RESTAURANT ON THE TOP FLOOR OF THE 'KUNSTMUSEUM STUTTGART'

The sense of space is unique: all-round glazing and a fantastic view of Stuttgart's city center. The reduced interior supports the impression of urban generosity.

Thanks to the varied furnishing options in the Cube Restaurant, there is capacity for up to 150 people at either long or round tables.

The Cube Restaurant is the quick-change artist among our restaurants. Under the heading "Book the Concept" you can book and scale our event catering concepts individually for your event. Especially for the people who have already experienced a considerable amount of concepts, these innovations were created to merge food inspirations, bar culture and sounds in a special ambience. For details, please refer to our "Book the Concept" brochure.