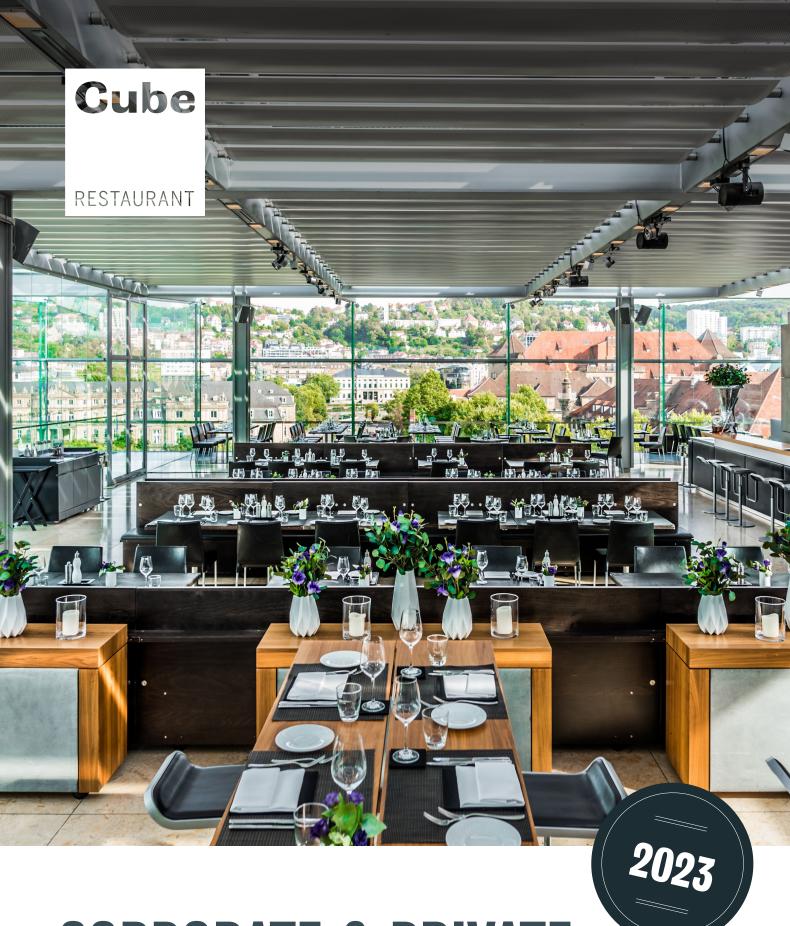

# CUBE RESTAURANT ON THE TOP FLOOR OF THE 'KUNSTMUSEUM STUTTGART'

The sense of space is unique: all-round glazing and a fantastic view of Stuttgart's city center. The reduced interior supports the impression of urban generosity.

The professional restaurant crew has a clear vision: "Inspired Cooking" – it is the quintessence of inspiring, culinary voyage of discovery. Tasteful and expressive dishes are created with first-class, wherever possible regional products. Our dishes combine ideas from different origins: Mediterranean cuisine with Asian influences are the source of inspiration.