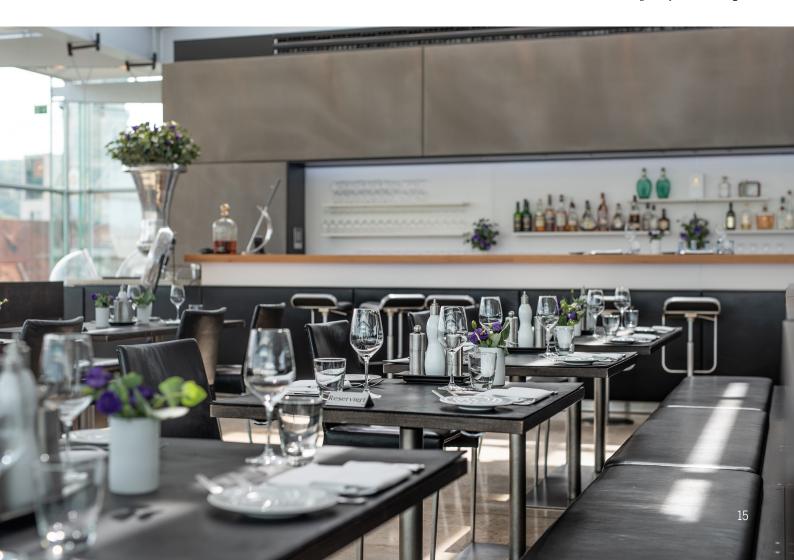

# CUBE RESTAURANT ON THE TOP FLOOR OF THE 'KUNSTMUSEUM STUTTGART'

The sense of space is unique: all-round glazing and a fantastic view of Stuttgart's city center. The reduced interior supports the impression of urban generosity.

The restaurant is located on the top floor of the Kunstmuseum directly in the city center with excellent public transport connections and parking spaces in the public underground car park of the BW Bank. Therefore, the Cube Restaurant offers the perfect conditions for your event. The spacious room with fully equipped bar and a lounge with excellent views are versatile. To round off your event, start with a cocktail reception at the o.T. Bar, which is located in the foyer of the 'Kunstmuseum Stuttgart'.

Thanks to the varied furnishing options in the Cube Restaurant, there is capacity for up to 150 people at either long or round tables.

The Cube Restaurant is the quick-change artist among our restaurants. Under the heading "Book the Concept" you can book and scale our event catering concepts individually for your event. Especially for the people who have already experienced a considerable amount of concepts, these innovations were created to merge food inspirations, bar culture and sounds in a special ambience. For details, please refer to our "Book the Concept" brochure.